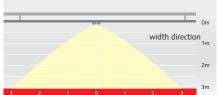

# **Detection range**

**CLEVER SWIFT** SOLID

Presence detection- EN v1.0 01/01/21