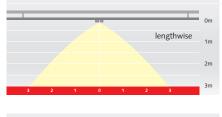

# **Detection range**

**CLEVER SWIFT** SOLID

Presence detection- EN v1.0 01/01/21