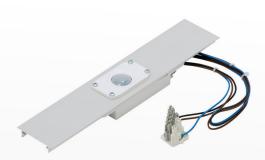

# **MD-L-R ADVANCED RELAY**

## IP20 - IP54 - IP65

The waterproof MD-L-R Advanced Relay presence detector performs outstandingly in combination with Veko industrial lighting in open areas. Because of the detection angle and a combination of useful features, you can achieve maximum energy savings with this motion sensor. Not a single motion goes unnoticed by the extremely sensitive infrared (PIR) sensor of the MD-L-R Advanced Relay, which registers and interprets changes in the thermal image extremely quickly.

The MD-L-R Advanced Relay detector has various settings for detection sensitivity, turn-off delay and twilight sensor. A convenient remote control allows you to set the detector at the levels that suit you. Your lighting will not be on for example if there is enough daylight and will switch off, with a delay, when there is no more motion. You will always have the exact required amount of illumination everywhere.