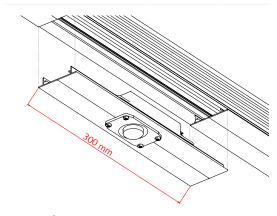

#### Measurements

### **Technical information**

| Length (mm)                                       | 300 mm                                                              |
|---------------------------------------------------|---------------------------------------------------------------------|
| Wattage (W)                                       | 0.5 W < 4 W (off < on)                                              |
| Voltage (V)                                       | 220 - 240 V                                                         |
| Frequency (Hz)                                    | 50 ÷ 60 Hz                                                          |
| Circuit                                           | 6A                                                                  |
| Sensitivity settings                              | 5 (standard maximum sensitivity)                                    |
| Twilight sensor                                   | Adjustable in 9 steps 0 – 1,000 Lux                                 |
| Turn-off delay relay                              | Relay 1 - 99 minutes                                                |
| Ambient temperature                               | -25 °C - +35 °C                                                     |
| Corridor function/dynamic switching, e.g. 10-100% | In combination with DALI driver and ballasts                        |
| Programming                                       | Readable and reprogrammable by colour coding with LED in the sensor |
| ENEC certification                                | Has been requested by DEKRA                                         |
| Warranty                                          | 5 years                                                             |